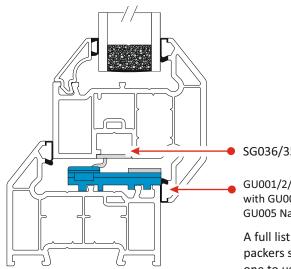

## **GT Guardian** for windows

sash movement.

Patent pending

Fit Guardian in the hinge area as shown in this diagram approximately 75mm centred from the corner

We recommend 4.8 X 25mm Pan Head screws

SG036/35 Stay Guard Elite

GU001/2/3 Frame Packer with GU007 Frame Plate and GU005 Name Plate

A full list of profile related packers showing which one to use on system profiles is available to read

All fixings, where possible, should go into steel reinforcing.