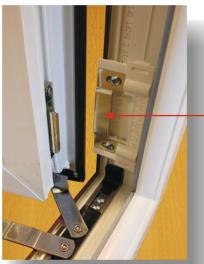

## **GT Guardian** for windows

sash movement.

Patent pending

Fit Guardian in the hinge area as shown in this diagram approximately 75mm centred from the corner

We recommend 4.8 X 25mm Pan Head screws

SG036/35 Stay Guard Elite