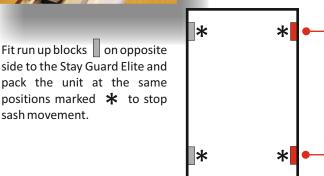

## **GT Guardian** for windows

sash movement.

Patent pending

Fit Guardian in the hinge area as shown in this diagram approximately 75mm centred from the corner

We recommend 4.8 X 25mm Pan Head screws

SG036/35 Stay Guard Elite